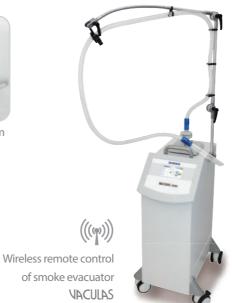

#### **Technical specifications**

|  | Laser type          | CO <sub>2</sub> Laser with TEMoo precision, $\lambda$ 10600 nm (Laser class 4)                                                                | Pilot beam        | Red (635 nm), adj. brightness (<10 mW)<br>for modern microscopes & colposcopes                                                                                   |
|--|---------------------|-----------------------------------------------------------------------------------------------------------------------------------------------|-------------------|------------------------------------------------------------------------------------------------------------------------------------------------------------------|
|  | Operating modes     | Continuous Wave (CW),<br>Enhanced SuperPulse,                                                                                                 | Assistance        | Treatment assistants with parameter sets for medical applications                                                                                                |
|  | Activation profiles | Ultra-Short Pulser Mode<br>Continuous, single pulse (0.1 ms - 5 s),<br>pulse repetition (0.1 ms - 5 s)                                        | Cooling & filters | Low noise air cooling, purge air system with multi-stage bacterial filter                                                                                        |
|  |                     |                                                                                                                                               | Connectivity      | USB port for treatment protocols &                                                                                                                               |
|  | Beam delivery       | Free-moving articulated arm with<br>7 joints, 360° rotation and extensive<br>working range of up to 150 cm<br>(option: additional fiber port) |                   | software updates, scanner system,<br>TouchLink wireless remote control of<br>smoke evacuator VACULAS, FlexSwitch,<br>electrical supply 110 - 120 V / 230 - 240 V |
|  | Control panel       | Large 10.4" True Color Touch Panel                                                                                                            | Size & weight     | 44 x 44 x 135 cm (W x D x H), 49 kg                                                                                                                              |